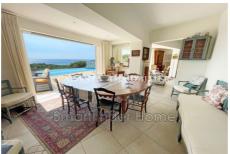

## House Le Plan-de-la-Tour

Villa with panoramic sea view in Ste Maxime. The property in a dominant position, is located in the heart of a very calm, residential and secure area, Breathtaking sea view for this single storey villa set on a land on a plot of 1600m2 with a infinity pool and a huge sunny terrace. The main house consists of: an entrance with office area and guest toilet, a double living room containing a lounge area, a dining room, all offering a panoramic sea view visible from the sofa. A large separate kitchen opens onto a summer terrace with barbecue. There is a master suite with bathroom WC, 2 bedrooms, a dressing room and a bathroom. The large sunny terrace of 150m2 with infinity pool faces the sea. The house includes an annexe with 3 further bedrooms, 2 shower rooms, WC. The basement is converted into an flat communicating with the outbuilding, comprising 1 living room with kitchen. Also includes a carport, air conditioning, automatic gate. The...