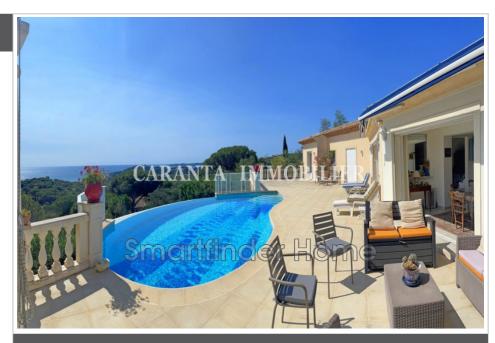

## House Le Plan-de-la-Tour

Villa with panoramic sea view in Ste Maxime. The property in a dominant position, is located in the heart of a very calm, residential and secure area, Breathtaking sea view for this single storey villa set on a land on a plot of 1600m2 with a infinity pool and a huge sunny terrace. The main house consists of: an entrance with office area and guest toilet, a double living room containing a lounge area, a dining room, all offering a panoramic sea view visible from the sofa. A large separate kitchen opens onto a summer terrace with barbecue. There is a master suite with bathroom WC, 2 bedrooms, a dressing room and a bathroom. The large sunny terrace of 150m2 with infinity pool faces the sea. The house includes an annexe with 3 further bedrooms, 2 shower rooms, WC. The basement is converted into an flat communicating with the outbuilding, comprising 1 living room with kitchen. Also includes a carport, air conditioning, automatic gate. The...